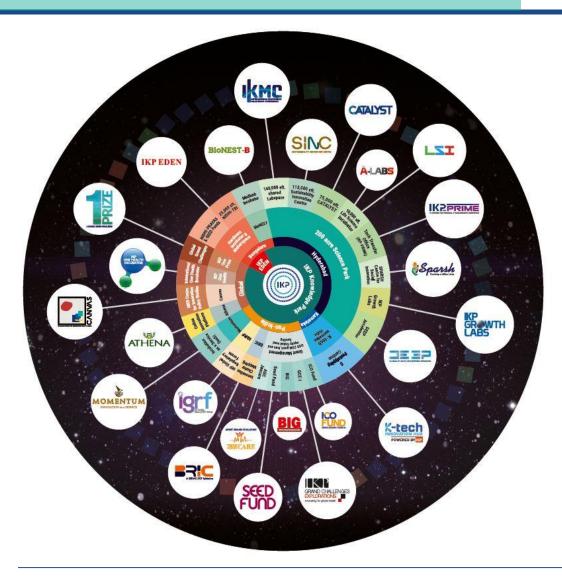

**IKP** 

#### **IKP-Impact**

#### **Overall Impact**

| Companies & Innovations<br>Supported | Innovators<br>Supported                             | Funds<br>raised by IKP                                                       |
|--------------------------------------|-----------------------------------------------------|------------------------------------------------------------------------------|
| 1500+<br>In 90 cities, towns         | 12,000+                                             | INR 366 Cr                                                                   |
| Footprint                            | Jobs Created                                        | Investment Multiplier                                                        |
| 8 Cities<br>400,000 sft<br>200 Acres | 14,000+<br>Direct Jobs<br>Indirect Jobs:<br>56,000+ | <b>31.5x</b><br>Private Investment INR 3,500 Cr<br>on<br>INR 111 Cr from IKP |
| BD                                   |                                                     |                                                                              |