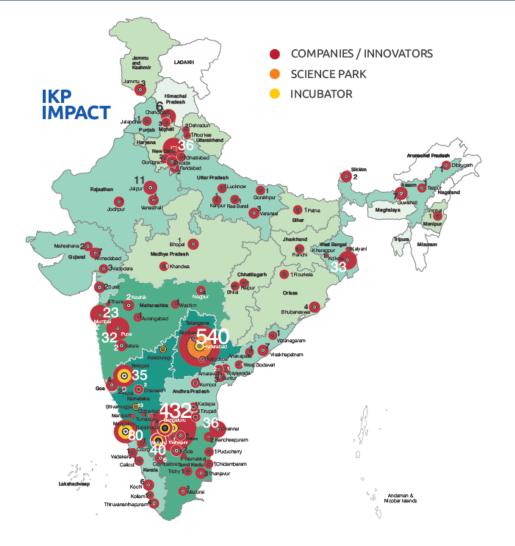

#### **IKP-Impact**

#### **IKP Presence in Karnataka**

#### **Overall Impact**

| Companies & Innovations<br>Supported | Innovators<br>Supported                             | Funds<br>raised by IKP                                                       |
|--------------------------------------|-----------------------------------------------------|------------------------------------------------------------------------------|
| 1500+<br>In 90 cities, towns         | 12,000+                                             | INR 366 Cr                                                                   |
| Footprint                            | Jobs Created                                        | Investment Multiplier                                                        |
| 8 Cities<br>400,000 sft<br>200 Acres | 14,000+<br>Direct Jobs<br>Indirect Jobs:<br>56,000+ | <b>31.5x</b><br>Private Investment INR 3,500 Cr<br>on<br>INR 111 Cr from IKP |
| BD                                   |                                                     |                                                                              |